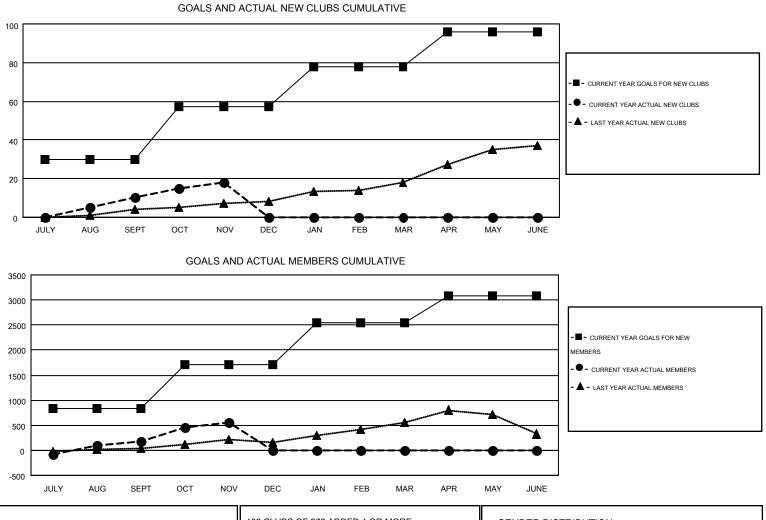

## **V S KUKREJA** GMT:

| GMT CA 6 |
|----------|
|          |
|          |

|                       |                  | Clubs     |                  |                  | Members               |                    |                                        |                    |                  |
|-----------------------|------------------|-----------|------------------|------------------|-----------------------|--------------------|----------------------------------------|--------------------|------------------|
| RESULTS FOR 2014-2015 |                  |           |                  |                  | RESULTS FOR 2014-2015 |                    |                                        |                    |                  |
| QUARTER               | NEW CLUB<br>GOAL | NEW CLUBS | DROPPED<br>CLUBS | NET<br>GAIN/LOSS | QUARTER               | NEW MEMBER<br>GOAL | CHARTER AND<br>NEW<br>MEMBERS<br>ADDED | DROPPED<br>MEMBERS | NET<br>GAIN/LOSS |
| JULY/AUG/SEPT         | 30               | 10        | 16               | -6               | JULY/AUG/SEPT         | 827                | 482                                    | 298                | 184              |
| OCT/NOV/DEC           | 27               | 8         | 1                | 7                | OCT/NOV/DEC           | 884                | 470                                    | 104                | 366              |
| JAN/FEB/MAR           | 21               | 0         | 0                | 0                | JAN/FEB/MAR           | 835                | 0                                      | 0                  | 0                |
| APR/MAY/JUNE          | 18               | 0         | 0                | 0                | APR/MAY/JUNE          | 545                | 0                                      | 0                  | 0                |